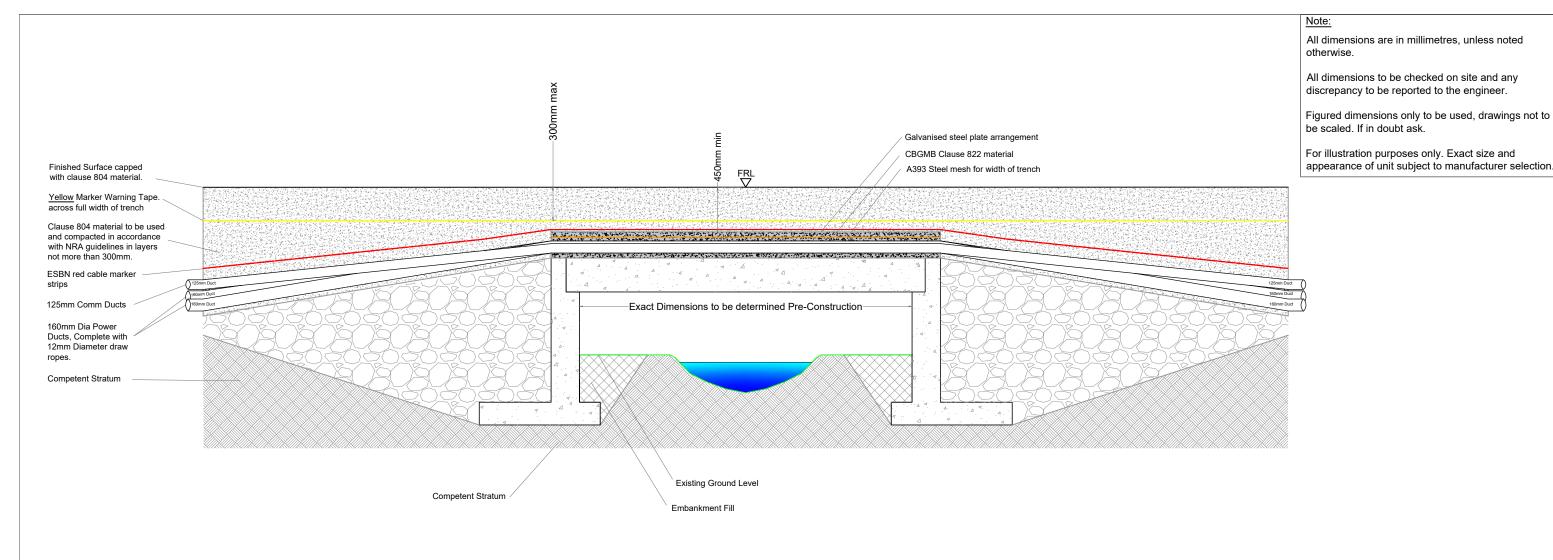

## Option E - Clear Span - 110kV

Finished Surface capped Yellow Marker Warning tape across full width of trench with clause 804 material. ESBN red cable marker Clause 804 material to be used and compacted in accordance with NRA Galvanised steel plate auidelines in layers not arrangement A393 Steel mesh for width of trench 150 -100 Complete with 12mm Diameter draw ropes. 125mm Comm Ducts CBGMB Clause 822 .. material Existing Ground Level Competent Stratum

## Option E - Clear Span - 110kV PROJECT TITLE Knocknamork Grid Connection Infrastructure, An Bord Pleanala DRAWING BY: Joseph O Brien PROJECT NO... 210732 PROJECT NO... 210732 PROJECT NO... 210732 DRAWING NO... 210732 - 24 SCALE: 1:50 @ A3 DATE: 26.07.2022